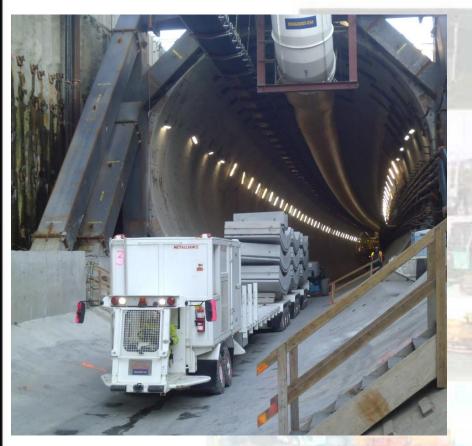

#### **SPECIAL TRANSPORT**

#### Rails transporter

#### Beam transport and machine

Segments transport

vehicle

Arch erector

Train pulling machine