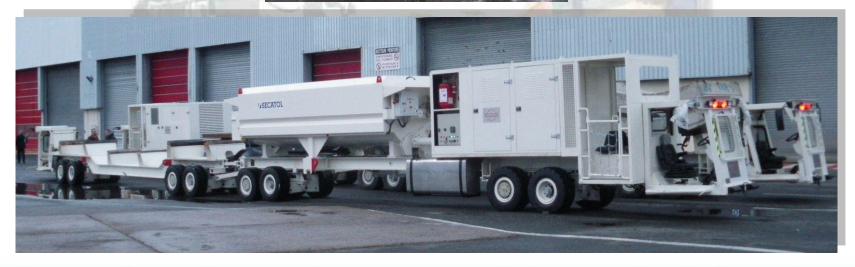

#### **SPECIAL TRANSPORT**

#### Rails transporter

#### Beam transport and machine

Segments transport

vehicle

Arch erector

Train pulling machine