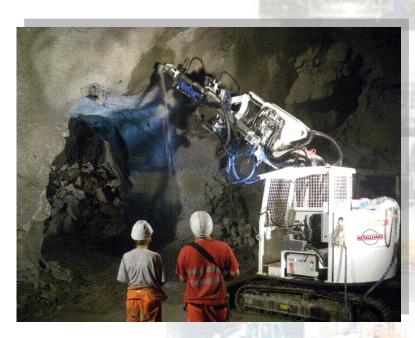

### LIEFKENSHOEK

TSP 70 - 70T













VMS 60











### **LIEFKENSHOEK**







### SAN FRANCISCO METRO

GUIDANCE IN THE BACK UP





MAX SLOPE 20%

STEERING RADIUS 30 m







### ALSKAN WAY SEATTLE



TSP180 - 180T

THE BIGGEST OVER THE WORLD





#### **MATERIAL FOR UNDERGROUND WORKS**



### BRISBANE



### SAVERNE

**MENRIDER** 







TAÏPEI METRO RAIL

TRACK LAYING







### PANAMA METRO



**TOULOUSE METRO** 







### **VS** - RESCUE VEHICLES





**HALLANDSAS** 

BUÑOL





### FOR YOUR FUTURE PROJECTS

### METALLIANCE IS PRESENTLY DEVELOPPING A RANGE OF FULL

**ELECTRIC POWERED VEHICLES UP TO 40T CAPACITY** 





#### **MATERIAL FOR UNDERGROUND WORKS:**

**BUTOR** Tool carrying robot











#### **MATERIAL FOR UNDERGROUND WORKS:**

**BUTOR** Tool carrying robot









#### **SPECIAL TRANSPORT**

#### Rails transporter



#### Beam transport and machine



Segments transport



vehicle

Arch erector



Train pulling machine







#### **Our customers**

#### Our customers are:

~ World famous construction equipment and engineering's manufacturers, who incorporate the Metalliance equipments in their products or offers.

~ Final users, large building contractors or infrastructures operators, who use Metalliance equipments on their building sites, production sites and networks.

~ Basic material suppliers.





### **OUR REFERENCES**

| YEAR LOCATION     | TYPE            | CAPACITY         | NUMBER | TYPE                      |
|-------------------|-----------------|------------------|--------|---------------------------|
| 1993: Lille       | Met