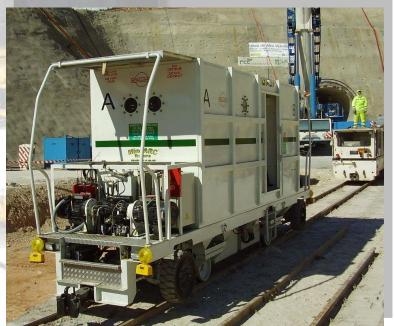

#### **MATERIAL FOR UNDERGROUND WORKS:**

TSP Train on tyres, VMS Multipurpose vehicle.

ANTWERP LIEFKENSHOEK
TUNNEL

#### LIEFKENSHOEK

TSP 70 - 70T

VMS 60