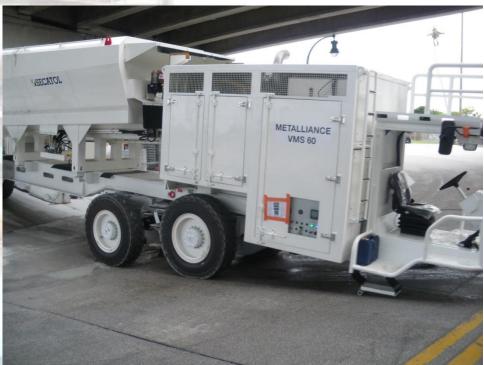

3(0) 4 78 66 82 60

Tout éclaircissement sur cette certification peut être obtenu auprès de l'entreprise certifiée.

Date: 27 août 2009 uméro d'affaire : 2001445 Bruno LABARRE











### **Our market**

#### Our final markets are constituted of:

- ~ Public works : large construction jobsites (highways, high speed railroad tracks, tunnels, underground, airports, tramways...),
- ~ Energy networks (hydraulic, gas, oil...),
- ~ material preparation units (landmines, quarries and cement industry...),



...users of equipment goods or high capacity specific machines.





#### **MATERIAL FOR UNDERGROUND WORKS:**

TSP Train on tyres, VMS Multipurpose vehicle.



ANTWERP LIEFKENSHOEK
TUNNEL









### SAVERNE LGV TUNNEL

**TSP 90** 









### LYON METRO LINE B

TSP 70







## MIAMI





VMS 60 SLOPE 15%







### WARSAW METRO

VACV 25











#### LIEFKENSHOEK

TSP 70 - 70T













VMS 60











### **LIEFKENSHOEK**







### SAN FRANCISCO METRO

GUIDANCE IN THE BACK UP





MAX SLOPE 20%

STEERING RADIUS 30 m







### ALSKAN WAY SEATTLE



TSP180 - 180T

THE BIGGEST OVER THE WORLD





#### **MATERIAL FOR UNDERGROUND WORKS**



### BRISBANE



### SAVERNE

**MENRIDER** 







TAÏPEI METRO RAIL

TRACK LAYING







### PANAMA METRO



**TOULOUSE METRO** 







### **VS** - RESCUE VEHICLES





**HALLANDSAS** 

BUÑOL





### FOR YOUR FUTURE PROJECTS

### METALLIANCE IS PRESENTLY DEVELOPPING A RANGE OF FULL

**ELECTRIC POWERED VEHICLES UP TO 40T CAPACITY** 





#### **MATERIAL FOR UNDERGROUND WORKS:**

**BUTOR** Tool carrying robot











#### **MA