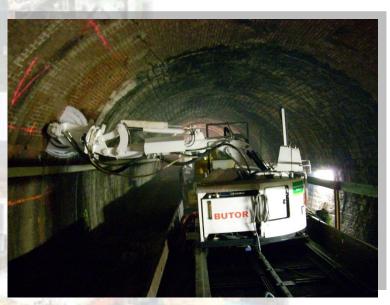

## MIAMI





VMS 60 SLOPE 15%







### WARSAW METRO

VACV 25











#### LIEFKENSHOEK

TSP 70 - 70T













VMS 60











### **LIEFKENSHOEK**







### SAN FRANCISCO METRO

GUIDANCE IN THE BACK UP





MAX SLOPE 20%

STEERING RADIUS 30 m







### ALSKAN WAY SEATTLE



TSP180 - 180T

THE BIGGEST OVER THE WORLD





#### **MATERIAL FOR UNDERGROUND WORKS**



### BRISBANE



### SAVERNE

**MENRIDER** 







TAÏPEI METRO RAIL

TRACK LAYING







### PANAMA METRO



**TOULOUSE METRO** 







### **VS** - RESCUE VEHICLES





**HALLANDSAS** 

BUÑOL





### FOR YOUR FUTURE PROJECTS

### METALLIANCE IS PRESENTLY DEVELOPPING A RANGE OF FULL

**ELECTRIC POWERED VEHICLES UP TO 40T CAPACITY** 





#### **MATERIAL FOR UNDERGROUND WORKS:**

**BUTOR** Tool carrying robot











#### **MATERIAL FOR UNDERGROUND WORKS:**

**BUTOR** Tool carrying robot









#### **SPECIAL TRANSPORT**

#### Rails transporter



#### Beam transport and machine



Segments transport



vehicle

Arch erector



Train pulling machine







#### **Our customers**

#### Our customers are:

~ World famous construction equipment and engineering's manufacturers, who incorporate the Metalliance equipments in their products or offers.

~ Final users, large building contractors or infrastructures operators, who use Metalliance equipments on their building sites, production sites and networks.

~ Basic material suppliers.





### **OUR REFERENCES**

| YEAR LOCATION     | TYPE            | CAPACITY         | NUMBER | TYPE                      |
|-------------------|-----------------|-