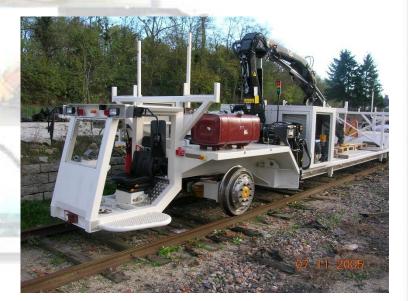

ion units (landmines, quarries and cement industry...),



...users of equipment goods or high capacity specific machines.





#### **MATERIAL FOR UNDERGROUND WORKS:**

TSP Train on tyres, VMS Multipurpose vehicle.



ANTWERP LIEFKENSHOEK
TUNNEL









### SAVERNE LGV TUNNEL

**TSP 90** 









### LYON METRO LINE B

TSP 70







## MIAMI





VMS 60 SLOPE 15%







### WARSAW METRO

VACV 25











#### LIEFKENSHOEK

TSP 70 - 70T













VMS 60











### **LIEFKENSHOEK**







### SAN FRANCISCO METRO

GUIDANCE IN THE BACK UP





MAX SLOPE 20%

STEERING RADIUS 30 m







### ALSKAN WAY SEATTLE



TSP180 - 180T

THE BIGGEST OVER THE WORLD





#### **MATERIAL FOR UNDERGROUND WORKS**



### BRISBANE



### SAVERNE

**MENRIDER** 







TAÏPEI METRO RAIL

TRACK LAYING







### PANAMA METRO



**TOULOUSE METRO** 







### **VS** - RESCUE VEHICLES





**HALLANDSAS** 

BUÑOL





### FOR YOUR FUTURE PROJECTS

### METALLIANCE IS PRESENTLY DEVELOPPING A RANGE OF FULL

**ELECTRIC POWERED VEHICLES UP TO 40T CAPACITY** 





#### **MATERIAL FOR UNDERGROUND WORKS:**

**BUTOR** Tool carrying robot











#### **MATERIAL FOR UNDERGROUND WORKS:**

**BUTOR** Tool carrying robot









#### **SPECIAL TRANSPORT**

#### Rails transporter



#### Beam transport and machine



Segments transport



vehicle

Arch erector



Train pulling machine







#### **Our customers**

#### Our customers are:

~ World famous construction equipment and engineering's manufacturers, who incorporate the Metalliance equipments in their products or offers.

~ Final users, large