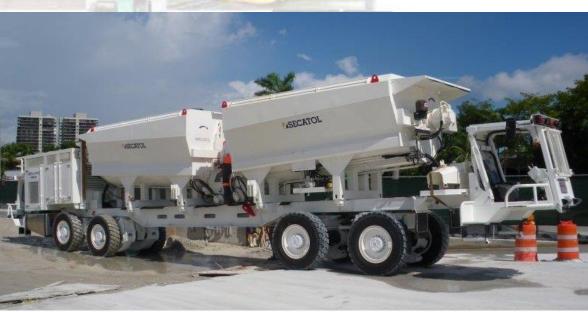

ate: 27 août 2009 uméro d'affaire : 2001445 Bruno LABARRE











### **Our market**

#### Our final markets are constituted of:

- ~ Public works : large construction jobsites (highways, high speed railroad tracks, tunnels, underground, airports, tramways...),
- ~ Energy networks (hydraulic, gas, oil...),
- ~ material preparation units (landmines, quarries and cement industry...),



...users of equipment goods or high capacity specific machines.





#### **MATERIAL FOR UNDERGROUND WORKS:**

TSP Train on tyres, VMS Multipurpose vehicle.



ANTWERP LIEFKENSHOEK
TUNNEL









### SAVERNE LGV TUNNEL

**TSP 90** 









### LYON METRO LINE B

TSP 70







## MIAMI





VMS 60 SLOPE 15%







### WARSAW METRO

VACV 25











#### LIEFKENSHOEK

TSP 70 - 70T













VMS 60











### **LIEFKENSHOEK**







### SAN FRANCISCO METRO

GUIDANCE IN THE BACK UP





MAX SLOPE 20%

STEERING RADIUS 30 m







### ALSKAN WAY SEATTLE



TSP180 - 180T

THE BIGGEST OVER THE WORLD





#### **MATERIAL FOR UNDERGROUND WORKS**



### BRISBANE



### SAVERNE

**MENRIDER** 







TAÏPEI METRO RAIL

TRACK LAYING







### PANAMA METRO



**TOULOUSE METRO** 







### **VS** - RESCUE VEHICLES





**HALLANDSAS** 

BUÑOL





### FOR YOUR FUTURE PROJECTS

### METALLIANCE IS PRESENTLY DEVELOPPING A RANGE OF FULL

**ELECTRIC POWERED VEHICLES UP TO 40T CAPACITY** 





#### **MATERIAL FOR UNDERGROUND WORKS:**

**BUTOR** Tool carrying robot











#### **MATERIAL FOR UNDERGROUND WORKS:**

**BUTOR** Tool carrying robot









#### **SPECIAL TRANSPORT**

#### Rails transpo