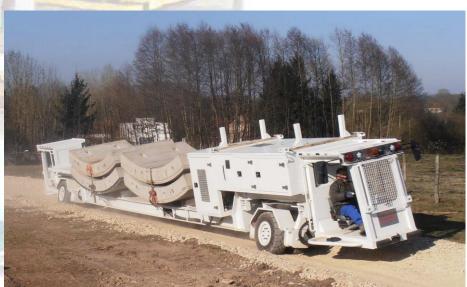

#### **SPECIAL TRANSPORT**

#### Rails transporter

#### Beam transport and machine

Segments transport

vehicle

Arch erector

Train pulling machine