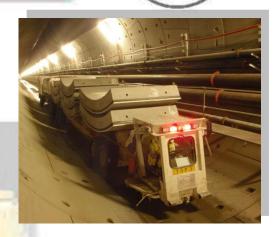

### **Examples for original products dedicated to niche markets**

~ **METALLIANCE** invented the self propelled trains on rubber tyred wheels (TSP), used for tunnels construction and renovation, and for subway rail track laying.

#### **MATERIAL FOR UNDERGROUND WORKS:**

TSP Train on tyres, VMS Multipurpose vehicle.

ANTWERP LIEFKENSHOEK
TUNNEL