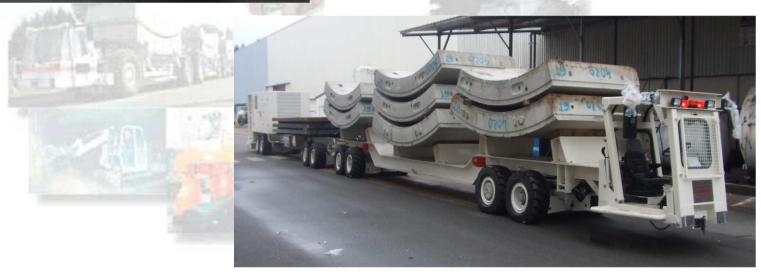

#### **SPECIAL TRANSPORT**

#### Rails transporter

#### Beam transport and machine

Segments transport

vehicle

Arch erector

Train pulling machine