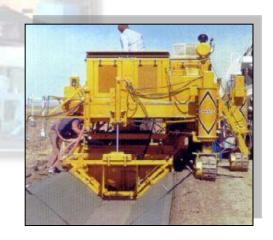

~ **METALLIANCE** developed the finisher feeder and road widener for road construction.

METALLIANCE proposes a wide range of slipforming pavers, for canals, curbs, raids, airport tarmacs, tunnel aprons