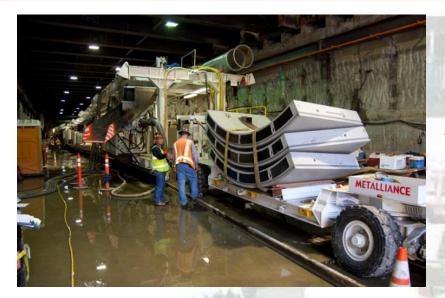

### **Examples for original products dedicated to niche markets**

~ **METALLIANCE** invented the self propelled trains on rubber tyred wheels (TSP), used for tunnels construction and renovation, and for subway rail track laying.

#### **MATERIAL FOR UNDERGROUND WORKS:**

TSP Train on tyres, VMS Multipurpose vehicle.

ANTWERP LIEFKENSHOEK
TUNNEL

#### LIEFKENSHOEK

TSP 70 - 70T

VMS 60