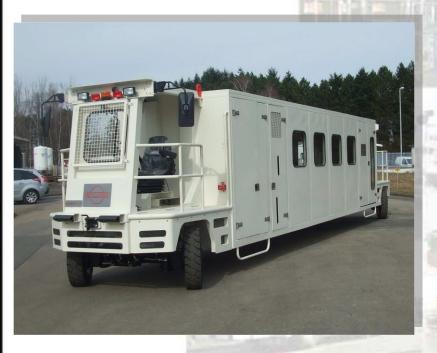

### Who are we?

METALLIANCE build innovative construction equipments for infrastructure execution in transportation (roads, tracks...) and in energy fields (oil, nuclear, electricity...)

Self-propelled train on rubber tired wheels 180 tons "TSP 180"

### **Examples for original products dedicated to niche markets**

~ **METALLIANCE** invented the self propelled trains on rubber tyred wheels (TSP), used for tunnels construction and renovation, and for subway rail track laying.