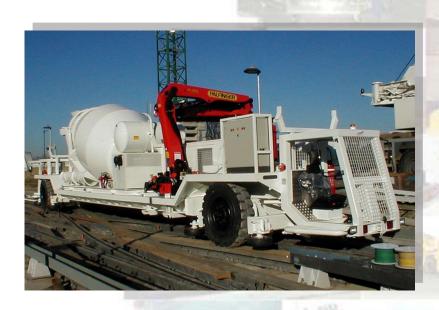

### Who are we?

METALLIANCE build innovative construction equipments for infrastructure execution in transportation (roads, tracks...) and in energy fields (oil, nuclear, electricity...)

Self-propelled train on rubber tired wheels 180 tons "TSP 180"