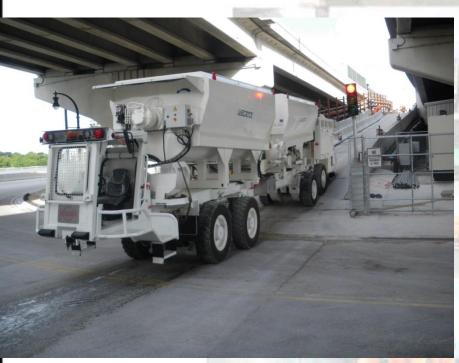

33(0) 4 78 66 82 60

Tout éclaircissement sur cette certification peut être obtenu auprès de l'entreprise certifiée.

Date: 27 août 2009 uméro d'affaire : 2001445 Bruno LABARRE











### **Our market**

#### Our final markets are constituted of:

- ~ Public works : large construction jobsites (highways, high speed railroad tracks, tunnels, underground, airports, tramways...),
- ~ Energy networks (hydraulic, gas, oil...),
- ~ material preparation units (landmines, quarries and cement industry...),



...users of equipment goods or high capacity specific machines.





#### **MATERIAL FOR UNDERGROUND WORKS:**

TSP Train on tyres, VMS Multipurpose vehicle.



ANTWERP LIEFKENSHOEK
TUNNEL









### SAVERNE LGV TUNNEL

**TSP 90** 









### LYON METRO LINE B

TSP 70







## MIAMI





VMS 60 SLOPE 15%







### WARSAW METRO

VACV 25











#### LIEFKENSHOEK

TSP 70 - 70T













VMS 60











### **LIEFKENSHOEK**







### SAN FRANCISCO METRO

GUIDANCE IN THE BACK UP





MAX SLOPE 20%

STEERING RADIUS 30 m







### ALSKAN WAY SEATTLE



TSP180 - 180T

THE BIGGEST OVER THE WORLD





#### **MATERIAL FOR UNDERGROUND WORKS**



### BRISBANE



### SAVERNE

**MENRIDER** 







TAÏPEI METRO RAIL

TRACK LAYING







### PANAMA METRO



**TOULOUSE METRO** 







### **VS** - RESCUE VEHICLES





**HALLANDSAS** 

BUÑOL





### FOR YOUR FUTURE PROJECTS

### METALLIANCE IS PRESENTLY DEVELOPPING A RANGE OF FULL

**ELECTRIC POWERED VEHICLES UP TO 40T CAPACITY** 





#### **MATERIAL FOR UNDERGROUND WORKS:**

**BUTOR** Tool carrying robot











#### **