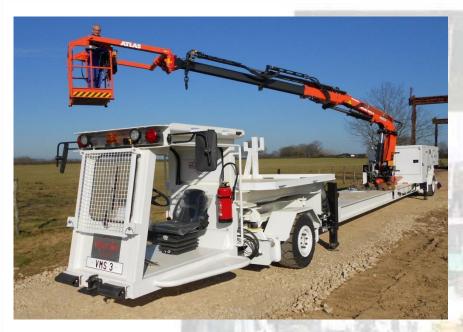

#### **MATERIAL FOR UNDERGROUND WORKS:**

TSP Train on tyres, VMS Multipurpose vehicle.

ANTWERP LIEFKENSHOEK
TUNNEL

#### LIEFKENSHOEK

TSP 70 - 70T

VMS 60