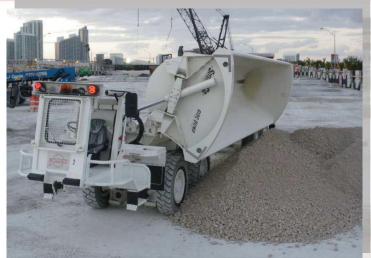

certifiée.

Date: 27 août 2009 uméro d'affaire : 2001445 Bruno LABARRE











### **Our market**

#### Our final markets are constituted of:

- ~ Public works : large construction jobsites (highways, high speed railroad tracks, tunnels, underground, airports, tramways...),
- ~ Energy networks (hydraulic, gas, oil...),
- ~ material preparation units (landmines, quarries and cement industry...),



...users of equipment goods or high capacity specific machines.





#### **MATERIAL FOR UNDERGROUND WORKS:**

TSP Train on tyres, VMS Multipurpose vehicle.



ANTWERP LIEFKENSHOEK
TUNNEL









### SAVERNE LGV TUNNEL

**TSP 90** 









### LYON METRO LINE B

TSP 70







## MIAMI





VMS 60 SLOPE 15%







### WARSAW METRO

VACV 25











#### LIEFKENSHOEK

TSP 70 - 70T













VMS 60











### **LIEFKENSHOEK**







### SAN FRANCISCO METRO

GUIDANCE IN THE BACK UP





MAX SLOPE 20%

STEERING RADIUS 30 m







### ALSKAN WAY SEATTLE



TSP180 - 180T

THE BIGGEST OVER THE WORLD





#### **MATERIAL FOR UNDERGROUND WORKS**



### BRISBANE



### SAVERNE

**MENRIDER** 







TAÏPEI METRO RAIL

TRACK LAYING







### PANAMA METRO



**TOULOUSE METRO** 







### **VS** - RESCUE VEHICLES





**HALLANDSAS** 

BUÑOL





### FOR YOUR FUTURE PROJECTS

### METALLIANCE IS PRESENTLY DEVELOPPING A RANGE OF FULL

**ELECTRIC POWERED VEHICLES UP TO 40T CAPACITY** 





#### **MATERIAL FOR UNDERGROUND WORKS:**

**BUTOR** Tool carrying robot











#### **MATERIAL FOR UNDERGROUND WORKS:**

**BUTOR** Tool carrying robot









#### **SPECIAL TRANSPORT**

####