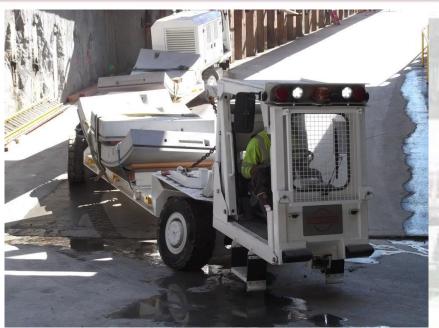

~ **METALLIANCE** developed the finisher feeder and road widener for road construction.

METALLIANCE proposes a wide range of slipforming pavers, for canals, curbs, raids, airport tarmacs, tunnel aprons

#### Our final markets are constituted of:

- ~ Public works : large construction jobsites (highways, high speed railroad tracks, tunnels, underground, airports, tramways...),
- ~ Energy networks (hydraulic, gas, oil...),
- ~ material preparation units (landmines, quarries and cement industry...),