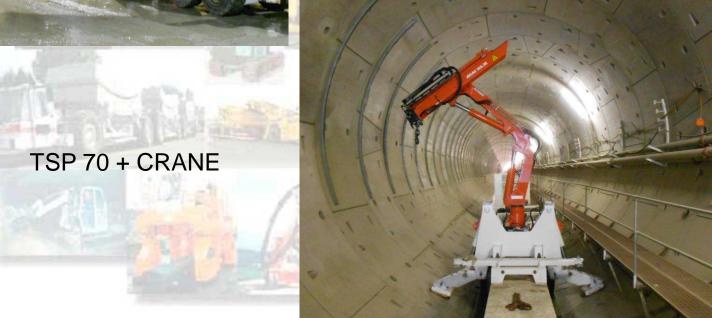

ire : 2001445 Bruno LABARRE











### **Our market**

#### Our final markets are constituted of:

- ~ Public works : large construction jobsites (highways, high speed railroad tracks, tunnels, underground, airports, tramways...),
- ~ Energy networks (hydraulic, gas, oil...),
- ~ material preparation units (landmines, quarries and cement industry...),



...users of equipment goods or high capacity specific machines.





#### **MATERIAL FOR UNDERGROUND WORKS:**

TSP Train on tyres, VMS Multipurpose vehicle.



ANTWERP LIEFKENSHOEK
TUNNEL









### SAVERNE LGV TUNNEL

**TSP 90** 









### LYON METRO LINE B

TSP 70







## MIAMI





VMS 60 SLOPE 15%







### WARSAW METRO

VACV 25











#### LIEFKENSHOEK

TSP 70 - 70T













VMS 60











### **LIEFKENSHOEK**







### SAN FRANCISCO METRO

GUIDANCE IN THE BACK UP





MAX SLOPE 20%

STEERING RADIUS 30 m







### ALSKAN WAY SEATTLE



TSP180 - 180T

THE BIGGEST OVER THE WORLD





#### **MATERIAL FOR UNDERGROUND WORKS**



### BRISBANE



### SAVERNE

**MENRIDER** 







TAÏPEI METRO RAIL

TRACK LAYING







### PANAMA METRO



**TOULOUSE METRO** 







### **VS** - RESCUE VEHICLES





**HALLANDSAS** 

BUÑOL





### FOR YOUR FUTURE PROJECTS

### METALLIANCE IS PRESENTLY DEVELOPPING A RANGE OF FULL

**ELECTRIC POWERED VEHICLES UP TO 40T CAPACITY** 





#### **MATERIAL FOR UNDERGROUND WORKS:**

**BUTOR** Tool carrying robot











#### **MATERIAL FOR UNDERGROUND WORKS:**

**BUTOR** Tool carrying robot









#### **SPECIAL TRANSPORT**

#### Rails transporter



#### Beam transport an