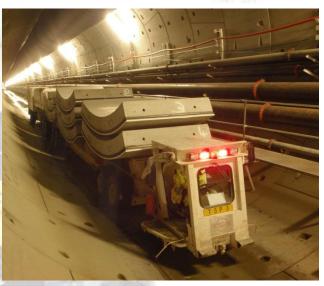

### **Examples for original products dedicated to niche markets**

~ **METALLIANCE** invented the self propelled trains on rubber tyred wheels (TSP), used for tunnels construction and renovation, and for subway rail track laying.

#### **MATERIAL FOR UNDERGROUND WORKS:**

TSP Train on tyres, VMS Multipurpose vehicle.

ANTWERP LIEFKENSHOEK
TUNNEL