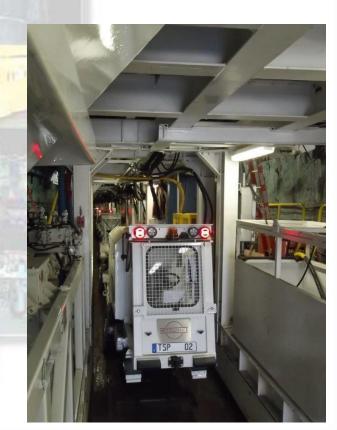

### **Examples for original products dedicated to niche markets**

~ **METALLIANCE** invented the self propelled trains on rubber tyred wheels (TSP), used for tunnels construction and renovation, and for subway rail track laying.

#### **MATERIAL FOR UNDERGROUND WORKS:**

TSP Train on tyres, VMS Multipurpose vehicle.

ANTWERP LIEFKENSHOEK
TUNNEL

#### LIEFKENSHOEK

TSP 70 - 70T

VMS 60