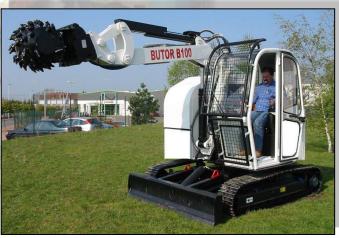

## MIAMI





VMS 60 SLOPE 15%







### WARSAW METRO

VACV 25











#### LIEFKENSHOEK

TSP 70 - 70T













VMS 60











### **LIEFKENSHOEK**







### SAN FRANCISCO METRO

GUIDANCE IN THE BACK UP





MAX SLOPE 20%

STEERING RADIUS 30 m







### ALSKAN WAY SEATTLE



TSP180 - 180T

THE BIGGEST OVER THE WORLD





#### **MATERIAL FOR UNDERGROUND WORKS**



### BRISBANE



### SAVERNE

**MENRIDER** 







TAÏPEI METRO RAIL

TRACK LAYING







### PANAMA METRO



**TOULOUSE METRO** 







### **VS** - RESCUE VEHICLES





**HALLANDSAS** 

BUÑOL





### FOR YOUR FUTURE PROJECTS

### METALLIANCE IS PRESENTLY DEVELOPPING A RANGE OF FULL

**ELECTRIC POWERED VEHICLES UP TO 40T CAPACITY** 





#### **MATERIAL FOR UNDERGROUND WORKS:**

**BUTOR** Tool carrying robot











#### **MATERIAL FOR UNDERGROUND WORKS:**

**BUTOR** Tool carrying robot









#### **SPECIAL TRANSPORT**

#### Rails transporter



#### Beam transport and machine



Segments transport



vehicle

Arch erector



Train pulling machine







#### **Our customers**

#### Our customers are:

~ World famous construction equipment and engineering's manufacturers, who incorporate the Metalliance equipments in their products or offers.

~ Final users, large building contractors or infrastructures operators, who use Metalliance equipments on their building sites, production sites and networks.

~ Basic material suppliers.





### **OUR REFERENCES**

| YEAR LOCATION     | TYPE            | CAPACITY         | NUMBER | TYPE                      |
|-------------------|-----------------|---