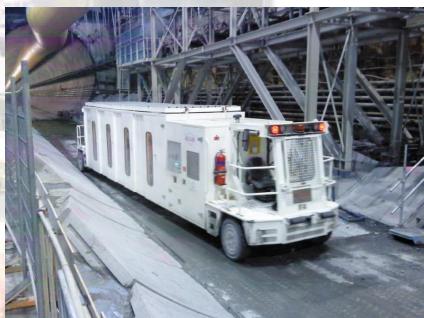

### Who are we?

METALLIANCE build innovative construction equipments for infrastructure execution in transportation (roads, tracks...) and in energy fields (oil, nuclear, electricity...)

Self-propelled train on rubber tired wheels 180 tons "TSP 180"

### **Examples for original products dedicated to niche markets**

~ **METALLIANCE** invented the self propelled trains on rubber tyred wheels (TSP), used for tunnels construction and renovation, and for subway rail track laying.