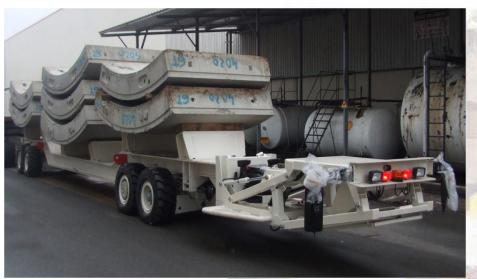

#### **SPECIAL TRANSPORT**

#### Rails transporter

#### Beam transport and machine

Segments transport

vehicle

Arch erector

Train pulling machine