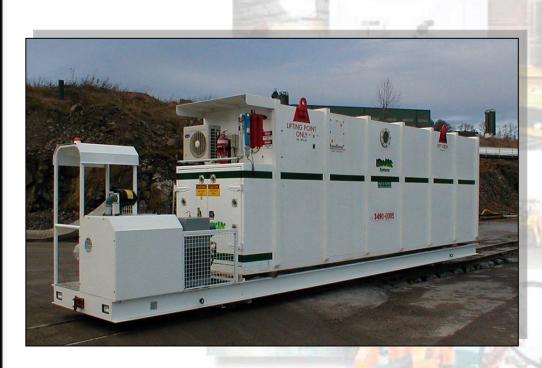

### **Examples for original products dedicated to niche markets**

~ **METALLIANCE** invented the self propelled trains on rubber tyred wheels (TSP), used for tunnels construction and renovation, and for subway rail track laying.

#### **MATERIAL FOR UNDERGROUND WORKS:**

TSP Train on tyres, VMS Multipurpose vehicle.

ANTWERP LIEFKENSHOEK
TUNNEL

### ALSKAN WAY SEATTLE

TSP180 - 180T

THE BIGGEST OVER THE WORLD