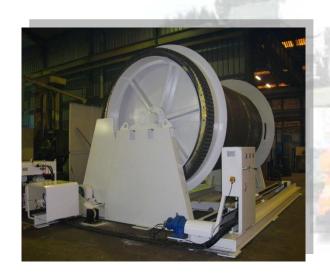

### Who are we?

METALLIANCE build innovative construction equipments for infrastructure execution in transportation (roads, tracks...) and in energy fields (oil, nuclear, electricity...)

Self-propelled train on rubber tired wheels 180 tons "TSP 180"