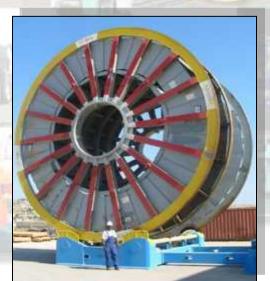

#### **MATERIAL FOR UNDERGROUND WORKS:**

TSP Train on tyres, VMS Multipurpose vehicle.

ANTWERP LIEFKENSHOEK
TUNNEL

#### LIEFKENSHOEK

TSP 70 - 70T

VMS 60

### **LIEFKENSHOEK**