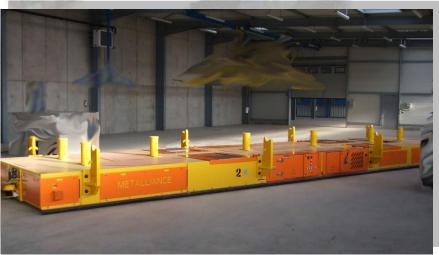

manufacturing of specific machines and prototype equipments,

#### These diversified productions call upon high competence and know-how.







"Castor" crane for wood depot





# Our plant and workshops

20 000 m<sup>2</sup> workshops on 9 Ha grounds.



#### **Our Manufacturing capacities**

13 000 hours per month - Manufacturing,

3 500 hours per month - Assembling,

2 500 hours per month Engineering + industrialization







# Some figures

Capital: 3 565 000 €

Estmated Turnover 2014: 26 000 000 €

Of which export: 45 %

Employed Staff: 125





### **METALLIANCE The permanent innovation**

### The control of key technologies

- ~ Large size weldment construction,
- ~ Mechanical design on Pro Engineer,
- ~ Hydraulics,
- ~ Manufacturing engineering
- ~ Radio controlled systems.











### **Examples for original products dedicated to niche markets**

~ **METALLIANCE** invented the self propelled trains on rubber tyred wheels (TSP), used for tunnels construction and renovation, and for subway rail track laying.





~ **METALLIANCE** developed the finisher feeder and road widener for road construction.

METALLIANCE proposes a wide range of slipforming pavers, for canals, curbs, raids, airport tarmacs, tunnel aprons







#### **Our assets**

#### **METALLIANCE** assets are:

- ~ Our customers and partners,
- ~ Creativity, permanent innovation,
- ~ Adaptation, flexibility, reactivity,
- ~ Integration from design to after sales service through industrialization and per unit or in series manufacturing,
- ~ Welding process control (High-strength steel, abrasion, steel