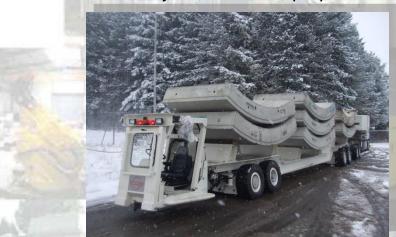

#### **SPECIAL TRANSPORT**

#### Rails transporter

#### Beam transport and machine

Segments transport

vehicle

Arch erector

Train pulling machine